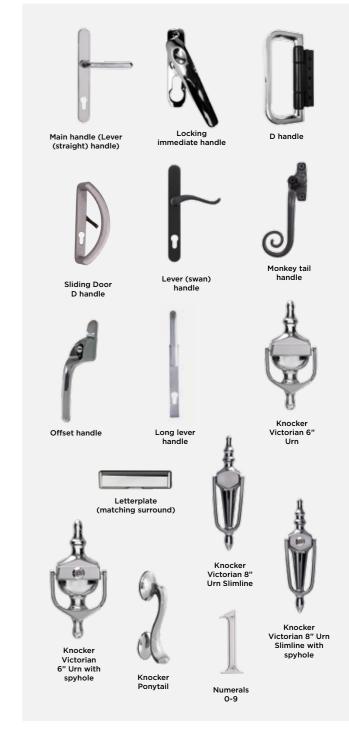

## **Handles** and accessories

When creating a beautiful and stylish home, details are everything. The handles and accessories available throughout the REAL Aluminium range offer every home a matching suite of high-quality products. Use the reference chart below to discover the perfect set of handles and accessories for your home.

All handles and accessories have been tested to ensure high standards of endurance and functionality.

| Lock | S |
|------|---|
|------|---|

REAL Aluminium doors that have more than one lock will only require one key to operate all of them (this is called 'keyed alike'). Separate doors will have unique keys unless specified. When specifying a high-security key system (3 Star System), all keys will be unique. For further details, please speak to your REAL Retailer.

HANDLES A

| HANDLES                                     |                                                   |                   |       |          | 7-1  |          |
|---------------------------------------------|---------------------------------------------------|-------------------|-------|----------|------|----------|
| Ŧ<br>T                                      |                                                   |                   | White | Black    | Grey | Graphite |
| BI-FOLDING<br>DOORS                         | Main handle (Lever (straight) handle)             |                   | •     | <b>Ø</b> |      |          |
|                                             | Intermediate handle                               | À                 |       |          |      |          |
|                                             | D handle                                          | O                 | •     | •        |      |          |
|                                             | Magnetic catch                                    |                   |       |          |      |          |
|                                             | Trickle vents                                     |                   | •     |          |      |          |
| SLIDING PATIO                               | Long lever handle                                 | Å                 |       |          |      |          |
| DOORS                                       | Sliding Door D Handle                             | D                 | •     | •        |      |          |
| CASEMENT<br>WINDOWS                         | Offset handle                                     | d                 |       |          |      |          |
|                                             | Monkey tail handle                                | ď                 |       |          |      |          |
|                                             | Lever (straight) handle                           | -                 |       |          |      |          |
|                                             | Lever (swan) handle                               | rer (swan) handle |       |          |      |          |
| COMPOSITE,<br>ENTRANCE<br>& FRENCH<br>DOORS | Letterplate (black ABS surround)                  |                   |       |          |      |          |
|                                             | Letterplate (matching surround)                   |                   |       |          |      |          |
|                                             | Knocker Victorian 6" Urn                          | \$                |       |          |      |          |
|                                             | Knocker Victorian 6" Urn with spyhole             | \$                |       |          |      |          |
|                                             | Knocker Victorian 8" Urn Slimline                 | ø                 |       |          |      |          |
|                                             | Knocker Victorian 8" Urn<br>Slimline with spyhole | ø                 |       |          |      |          |
|                                             | Knocker Ponytail                                  | 2                 |       |          |      |          |
|                                             | Numerals 0-9                                      | 1                 |       | <b>Ø</b> |      |          |
|                                             |                                                   |                   |       |          |      |          |