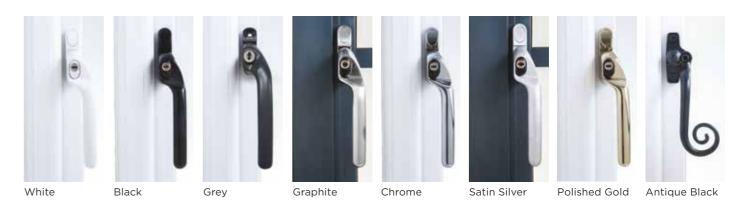

### **Handles**

Hardware is available in a choice of finishes allowing you to tailor your windows to suit your interior.

For additional security and to retain the slim sightlines, system 1 has been designed with a handle block manufactured into the frame. This will appear as a separate section when viewed internally. An example of this is shown on the Graphite and Satin Silver handle above.

## **Handles** and accessories

When creating a beautiful and stylish home, details are everything. The handles and accessories available throughout the REAL Aluminium range offer every home a matching suite of high-quality products. Use the reference chart below to discover the perfect set of handles and accessories for your home.

All handles and accessories have been tested to ensure high standards of endurance and functionality.

| Lock | S |
|------|---|
|------|---|

REAL Aluminium doors that have more than one lock will only require one key to operate all of them (this is called 'keyed alike'). Separate doors will have unique keys unless specified. When specifying a high-security key system (3 Star System), all keys will be unique. For further details, please speak to your REAL Retailer.

HANDLES A

| HANDLES                                     |                                                   |                   |       |          | 7-1  |          |
|---------------------------------------------|---------------------------------------------------|-------------------|-------|----------|------|----------|
| Ŧ<br>T                                      |                                                   |                   | White | Black    | Grey | Graphite |
| BI-FOLDING<br>DOORS                         | Main handle (Lever (straight) handle)             |                   | •     | <b>Ø</b> |      |          |
|                                             | Intermediate handle                               | À                 |       |          |      |          |
|                                             | D handle                                          | O                 | •     | •        |      |          |
|                                             | Magnetic catch                                    |                   |       |          |      |          |
|                                             | Trickle vents                                     |                   | •     |          |      |          |
| SLIDING PATIO                               | Long lever handle                                 | Å                 |       |          |      |          |
| DOORS                                       | Sliding Door D Handle                             | D                 | •     | •        |      |          |
| CASEMENT<br>WINDOWS                         | Offset handle                                     | d                 |       |          |      |          |
|                                             | Monkey tail handle                                | ď                 |       |          |      |          |
|                                             | Lever (straight) handle                           | -                 |       |          |      |          |
|                                             | Lever (swan) handle                               | rer (swan) handle |       |          |      |          |
| COMPOSITE,<br>ENTRANCE<br>& FRENCH<br>DOORS | Letterplate (black ABS surround)                  |                   |       |          |      |          |
|                                             | Letterplate (matching surround)                   |                   |       |          |      |          |
|                                             | Knocker Victorian 6" Urn                          | \$                |       |          |      |          |
|                                             | Knocker Victorian 6" Urn with spyhole             | \$                |       |          |      |          |
|                                             | Knocker Victorian 8" Urn Slimline                 | ø                 |       |          |      |          |
|                                             | Knocker Victorian 8" Urn<br>Slimline with spyhole | ø                 |       |          |      |          |
|                                             | Knocker Ponytail                                  | 2                 |       |          |      |          |
|                                             | Numerals 0-9                                      | 1                 |       | <b>Ø</b> |      |          |
|                                             |                                                   |                   |       |          |      |          |

|          |              | -             |                  |
|----------|--------------|---------------|------------------|
| Chrome   | Satin Silver | Polished Gold | Antique<br>Black |
|          |              |               |                  |
|          |              |               |                  |
|          |              |               |                  |
|          |              |               |                  |
|          |              |               |                  |
|          | <b>⊘</b> *   |               |                  |
|          |              |               |                  |
|          |              |               |                  |
|          |              |               |                  |
|          |              |               |                  |
|          |              |               |                  |
|          |              |               |                  |
| •        | <b>Ø</b>     |               | •                |
|          |              |               |                  |
|          | <b>Ø</b>     | <b>Ø</b>      |                  |
| <b>Ø</b> | <b>Ø</b>     | <b>Ø</b>      |                  |
|          |              |               |                  |
| <b>⊘</b> | <b>Ø</b>     | <b>Ø</b>      | <b>Ø</b>         |
|          |              |               |                  |

Antique black range

A range of locking cylinders are available to give enhanced security. Please speak to your REAL Retailer for details.