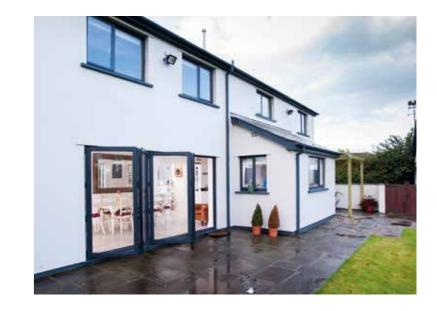

Slim window frames are a must to maximise the amount of natural light entering your home, especially in smaller openings or where Georgian bars are fitted.

Compared to a typical PVCu window, the REAL Aluminium window frames are up to 50% slimmer, allowing the maximum amount of natural light into your home whilst giving a finer ultra-slim appearance.

## CASEMENT WINDOWS

From a traditional country cottage to a contemporary town house, the REAL Aluminium range of windows offers style and elegance to suit all tastes.

Ultra-slim frames allow more natural light into each living space and give the best views to the outdoors.