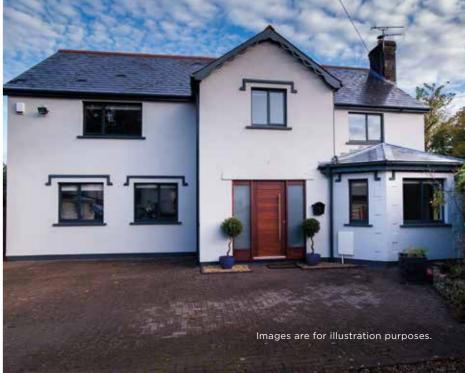

## CASEMENT WINDOWS

From a traditional country cottage to a contemporary town house, the REAL Aluminium range of windows offers style and elegance to suit all tastes.

Ultra-slim frames allow more natural light into each living space and give the best views to the outdoors.

### Featured Classic-al

The elegantly sculptured 'Classic-al' window represents a new era in the development of aluminium windows.

Combining the traditional appeal of timber but with slimmer sections and the trusted performance of aluminium. This exclusive REAL Aluminium design features softened lines to give a really classic look.