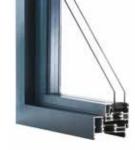

## **Square Contemporary**

The square-edged appearance of the 'Contemporary' window option provides clean, slim sightlines and a modern finish to any home.

Its appearance complements the REAL Bi-folding and Sliding Patio Door range.

#### **Square - Contemporary**

Flat sash - internally beaded

Bevelled sash - externally beaded