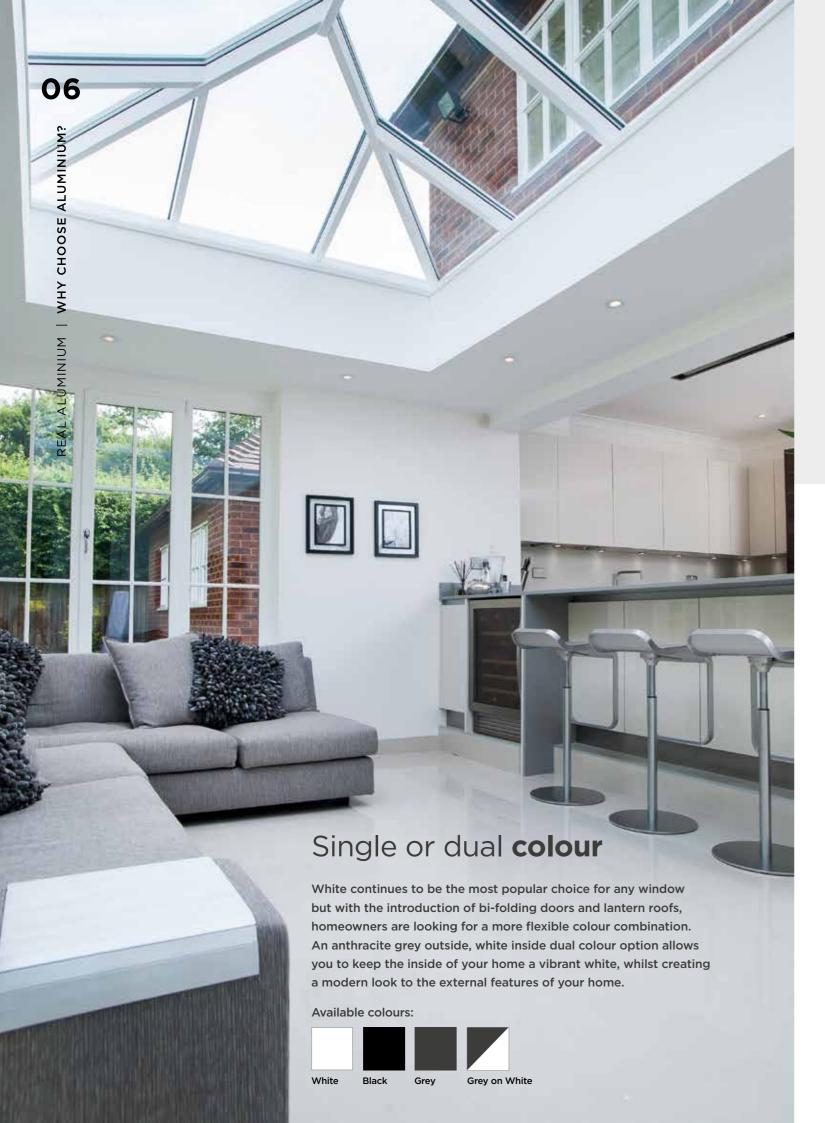

## **Colour** options

Once you've chosen the style of your door, it's time to choose the colour.

White

Voque

**Standard colours** 