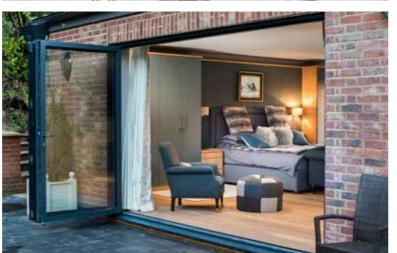

## **BI-FOLDING** DOORS

REAL Aluminium Bi-folding Doors create superior panoramic views all year round from the comfort of your living room, kitchen, conservatory or orangery. By neatly folding and sliding, the REAL Aluminium Bi-folding Doors allow quick and easy access to your garden.

The large panes of glass present unspoilt views of the outside and allow maximum light into your home.

The style of your beautifully designed and carefully manufactured bi-folding doors are easily matched to the existing style of your home and provide a smooth transition between indoor and outdoor space.