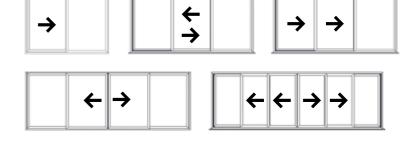

Bi-fold doors offer a choice of opening configurations to suit your needs:

- Fold the doors in or out
- Slide all doors to one side
- Create a single entrance for easy access and have the remaining doors slide the opposite way
- Part the doors centrally to create a double door

#### **Configuration examples:**

Not all configurations have an external handle for access from the outside. Please ask your REAL Retailer for details.

SERVICE PROPERTY.