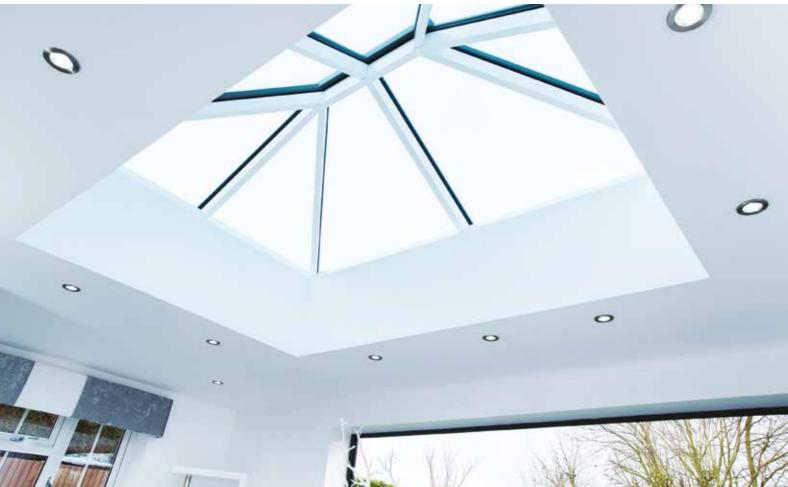

## MORE SKY LESS ROOF™

Perfect for an extension or orangery, this roof lantern offers exceptional benefits unmatched by any other roof on the market. The REAL Aluminium Lantern Roof has sharp, clean lines with minimal roof bars, made possible thanks to the super-slim 40mm frame without chunky support bars or joint covers.

Compared to other conventional Lantern Roofs, the REAL Aluminium Lantern Roof has a 70% slimmer top roof bar (also known as the ridge) and 30% slimmer rafter bars.

Using the benefits of slimline technology, we have combined good looks, outstanding thermal performance and intelligent detailing, to create one of the finest looking lantern roofs available.

The REAL Aluminium **Glazed Roofs offer** exceptional benefits unmatched by any other roof on the market.

The UK's most thermally efficient aluminium lantern roof system\*\*

- The UK's strongest lantern roof system\*\*
- Minimalist modern design
- 70% slimmer roof frame

#### Available colours:

0.7W/M<sup>2</sup>K U VALUE\*

Don't just take our word for it... see for yourself