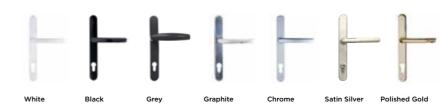

### **Handles**

Hardware is available in a choice of finishes allowing you to tailor your windows to suit your interior.

For additional security and to retain the slim sightlines, system 1 has been designed with a handle block manufactured into the frame. This will appear as a separate section when viewed internally. An example of this is shown on the Graphite and Satin Silver handle above.

## **Handles** and accessories

When creating a beautiful and stylish home, details are everything. The handles and accessories available throughout the REAL Aluminium range offer every home a matching suite of high-quality products. Use the reference chart below to discover the perfect set of handles and accessories for your home.

All handles and accessories have been tested to ensure high standards of endurance and functionality.

| Lock | S |
|------|---|
|------|---|

REAL Aluminium doors that have more than one lock will only require one key to operate all of them (this is called 'keyed alike'). Separate doors will have unique keys unless specified. When specifying a high-security key system (3 Star System), all keys will be unique. For further details, please speak to your REAL Retailer.