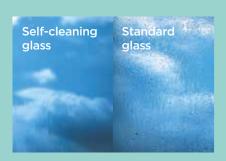

## **Self-cleaning** glass

For those places harder to reach such as conservatory roofs or upper-floor windows, self-cleaning coating is ideal. These use ultraviolet light to decompose organic materials and rain to wash them off.

You'll appreciate the special self-clean coating with a microscopic film which helps daylight and rainwater breakdown and wash away dirt and grime.

The self-cleaning technology uses both rain and UV light from the sun to efficiently combat dirt and grime that accumulates on the outside of the window glass, resulting in the need for manual cleaning being significantly reduced. Self-cleaning glass provides the ideal solution to cleaning those hard-to-reach or dangerous areas leaving you with more time to relax and enjoy your conservatory.