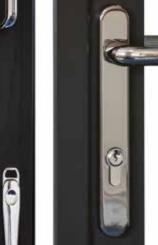

The enhanced security multi-point locking systems designed, developed and tested in the UK to deliver the highest levels of performance, offer homeowners security and peace of mind.

Each lock features a combination of hooks and anti-lift bolts for greater security. Windows have added protection to strengthen hinges.

#### **Security and protection**

Peace of mind is assured with high-security multipoint locks and internal glazing. A reinforced, low-maintenance REAL Aluminium frame conforming to British standards keeps the weather and would-be intruders at bay.