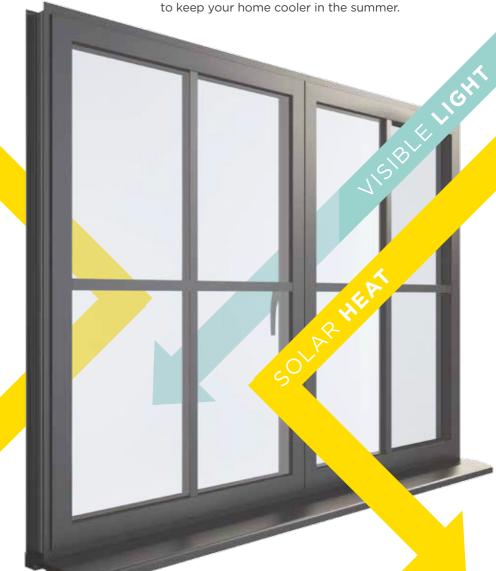

# Making your room an all-year-round **living space...**

The goal is to let visible light in, whilst keeping solar heat out in the summer and radiant heat in during the winter.

Increasing comfort and offering energy savings for the home.

With energy bills rising, thermal efficiency remains the number one priority when making home improvements. Loss of heat from inefficient windows, doors and roofs plays a major part in the comfort or usability of living spaces (especially orangeries and extensions) and can result in high energy costs.

#### Solar control

This intelligent glass (also known as 'anti-sun glass') reflects over 60% of the sun's solar energy, controlling the amount of heat entering the home through the glass. This is particularly advantageous for conservatories and large glazed areas such as sliding patio doors, helping to keep your home cooler in the summer.