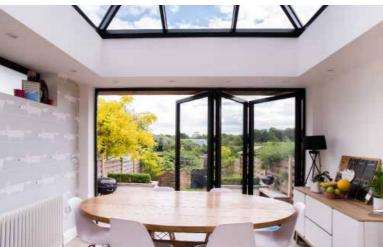

## MORE SKY LESS ROOF™

Perfect for an extension or orangery, this roof lantern offers exceptional benefits unmatched by any other roof on the market. The REAL Aluminium Lantern Roof has sharp, clean lines with minimal roof bars, made possible thanks to the super-slim 40mm frame without chunky support bars or joint covers.

Compared to other conventional Lantern Roofs, the REAL Aluminium Lantern Roof has a 70% slimmer top roof bar (also known as the ridge) and 30% slimmer rafter bars.

Using the benefits of slimline technology, we have combined good looks, outstanding thermal performance and intelligent detailing, to create one of the finest looking lantern roofs available.

The REAL Aluminium **Glazed Roofs offer** exceptional benefits unmatched by any other roof on the market.

The UK's most thermally efficient aluminium lantern roof system\*\*

- The UK's strongest lantern roof system\*\*
- Minimalist modern design
- 70% slimmer roof frame