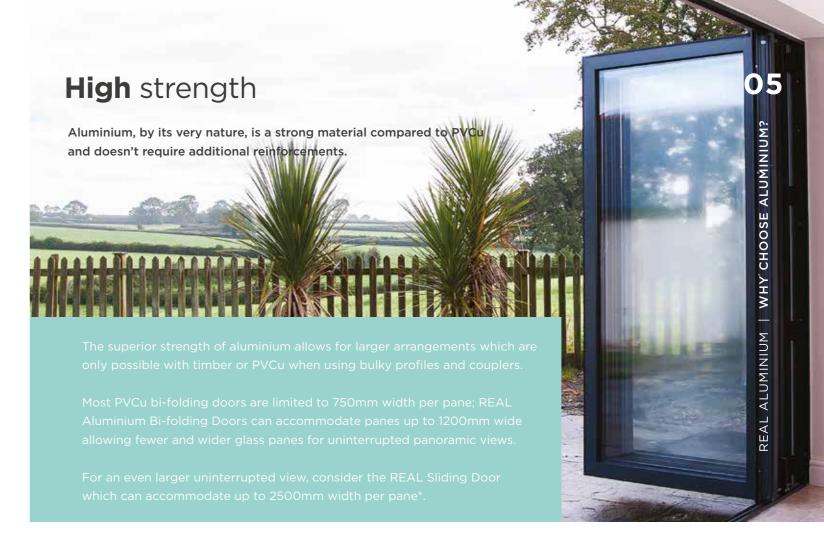

Choose from panes up to 1200mm wide and 2500mm high, in a choice of opening options. These can be designed to suit any opening size. Your REAL retailer will give you advice on the most suitable option for your requirement.